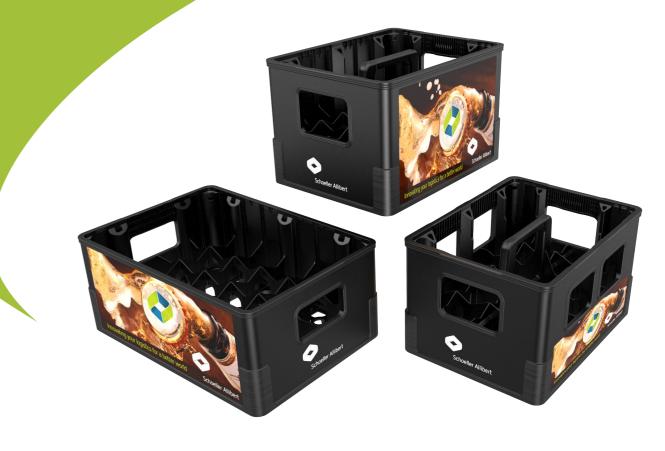

## High Performance crate

Crate conform the high requirements of the brewery, developed to be stacked 7 layers/pallet and 3 pallets high.

#### Handling conform Benelux standards

Base is designed in a way it's 100% interstackable with current crates in the Benelux market and suitable to stack in cross bound.

#### More than one crate

The design is available in 3 different sizes, to hold the standard bottles 25cl APO, 33cl APO, 30cl BNR and 33cl STEINI.

# Universal beer crate

5 variants to welcome 25 and 33 CI bottles in the Benelux standard diameters, to choose between a design either closed with a large inmould label for maximum brand awareness or open sides for maximized visibility of your bottles.