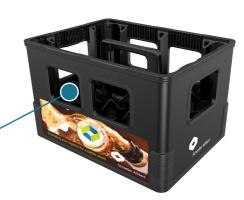

#### Large branding exposure

Large area to brand and customize the crate with inmould label, wich enables the use of photographic quality images. Silkscreen printing is also possible.

# Universal beer crate

5 variants to welcome 25 and 33 CI bottles in the Benelux standard diameters, to choose between a design either closed with a large inmould label for maximum brand awareness or open sides for maximized visibility of your bottles.