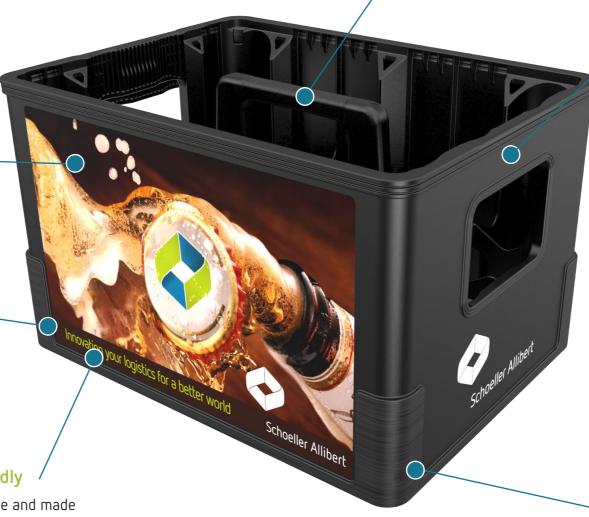

#### Large branding exposure

Large area to brand and customize the crate with inmould label, wich enables the use of photographic quality images. Silkscreen printing is also possible.

## Easy to carry

Central handle in the APO crates increases the comfort to carry the 24 bottles (25cl or 33cl)

## Ergonomic designed handles

The well-rounded airmould lamella handles allow high carrying comfort

## Lightweight crate in modern design

The corners are protected by a texture to keep your crate nice

## Environmental friendly

Crates are fully recyclable and made out of HDPE virgin or regrind