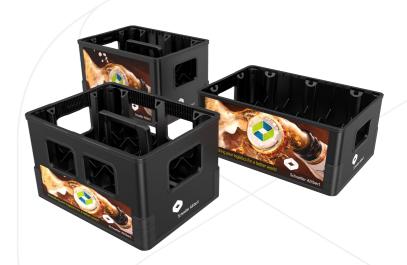

#### More than one crate

The design is available in 3 different sizes, to hold the standard bottles 25cl APO, 33cl APO, 30cl BNR and 33cl STEINI.

# Universal beer crate

5 variants to welcome 25 and 33 CI bottles in the Benelux standard diameters, to choose between a design either closed with a large inmould label for maximum brand awareness or open sides for maximized visibility of your bottles.

## Closed or display

The 25cl & 33cl APO crate is available in closed and display version.