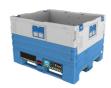

## Highest folding ratio

8 units can be folded in a standard truck, reducing the cost of reverse logistics.

### Easy handling

Folded and erected by a single operator
Easy to empty with any type of tipping devices and compatible
with most automated conveying systems. Works seamlessly
with food, pharmaceutical, cosmetics, highly robotized and
high-speed processing and filling lines.