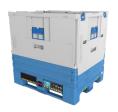

#### Reinforced base

Strong base ensures stackability up to 250 kg/Optishute.

### Repairable

The Bayonet closure system makes repairs easy. Machined stock panels improve the availability of spare parts.