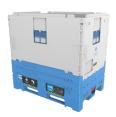

#### Customizable

Optional label holders on both long sides and ID labels on all four sides enable easy customization.

### Tamper evidence

The cable ties feature connects the base to the sliding door to provide evidence of tampering.