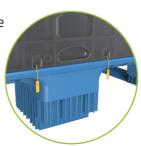

### Tamper evidence

The cable ties feature connects the base to the sliding door to provide evidence of tampering.