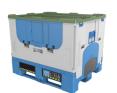

# Magnum Optimum Optishute®

The only alternative to cardboard for bulk dispensing.

## The sustainable solution for controlled dispensing

The Magnum Optimum Optishute  $^\circ$  is a 100% reusable foldable large container featuring a special sliding door that enables the regulated flow of all types of caps and closures.

### Unique translucent sliding door

The width and height of the door is maximised to increase flow. The sliding door is made out of translucent PP that allows operators to see the contents. The chute door can be opened in 4 positions to change the speed of discharge.