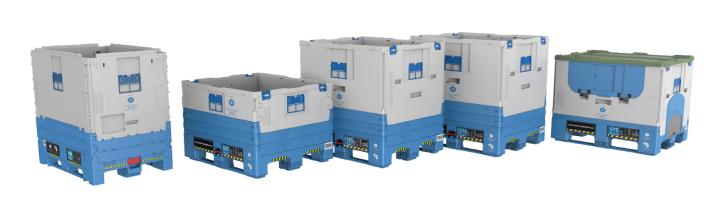

# Magnum Optimum Optishute®: Technical data

2549.794 - 847 L

Magnum Optimum Optishute®

 Ext. (mm)
 1210 x 1010 x 995

 Int. (mm)
 1140 x 940 x 790

 Weight (kg)
 51

 Unit load (Kg)
 250

 Folding ratio (%)
 65

 Folding height (mm)
 345

2 runners, 2 feet, 1 drop door and 1 chute door. Lid included.

2549.880 - 931 L

Magnum Optimum Hopper®

Ext. (mm) 1200 x 1000 x 1185 Int. (mm) 1140 x 940 x 800

Weight (kg) 71
Unit load (Kg) 500
Folding ratio (%) 55
Folding height (mm) 505

2 runners and 2 feet

2500.880 - 725 L

Magnum Optimum Hopper® 1208

Ext. (mm) 1200 x 800 x 1210 Int. (mm) 1142 x 742 x 987

Weight (kg) 75 Unit load (Kg) 500 Folding ratio (%) 57 Folding height (mm) 475

2 runners and 2 feet

2510.880 - 439 L

Magnum Optimum Hopper®

 Ext. (mm)
 1200 x 1000 x 805

 Int. (mm)
 1140 x 940 x 420

 Weight (kg)
 56

 Unit load (Kg)
 500

 Folding ratio (%)
 33

 Folding height (mm)
 505

2 runners and 2 feet

2550.880 - 958 L

Magnum Optimum Hopper®

Ext. (mm) 1200 x 1000 x 1210 Int. (mm) 1140 x 940 x 825

Weight (kg) 72 Unit load (Kg) 500 Folding ratio (%) 56 Folding height (mm) 505

2 runners and 2 feet