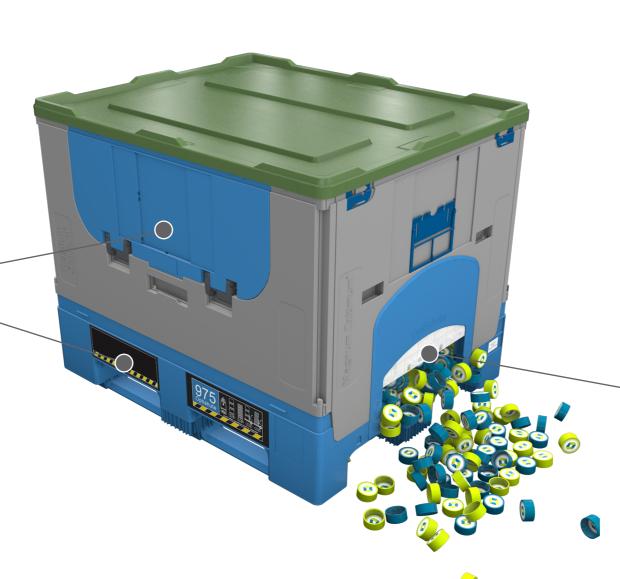

## The sustainable solution for controlled dispensing

The Magnum Optimum Optishute  $^\circ$  is a 100% reusable foldable large container featuring a special sliding door that enables the regulated flow of all types of caps and closures.

### Unique translucent sliding door

The width and height of the door is maximised to increase flow. The sliding door is made out of translucent PP that allows operators to see the contents. The chute door can be opened in 4 positions to change the speed of discharge.