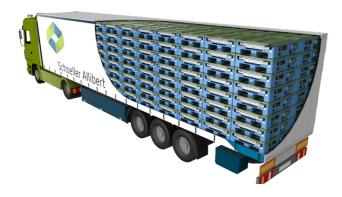

## Highest folding ratio

8 units can be folded in a standard truck, reducing the cost of reverse logistics.