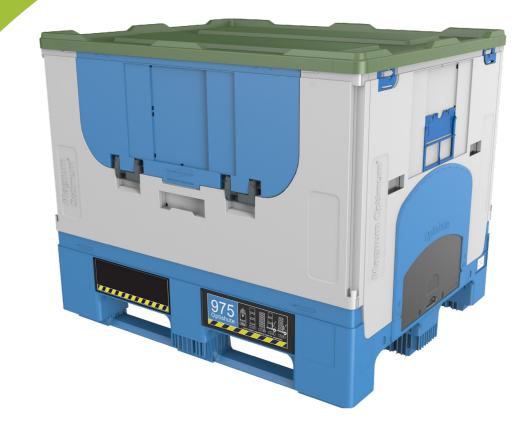

# Magnum Optimum Optishute®

The only alternative to cardboard for bulk dispensing.

## The sustainable solution for controlled dispensing

The Magnum Optimum Optishute  $^\circ$  is a 100% reusable foldable large container featuring a special sliding door that enables the regulated flow of all types of caps and closures.

### Unique translucent sliding door

The width and height of the door is maximised to increase flow. The sliding door is made out of translucent PP that allows operators to see the contents. The chute door can be opened in 4 positions to change the speed of discharge.